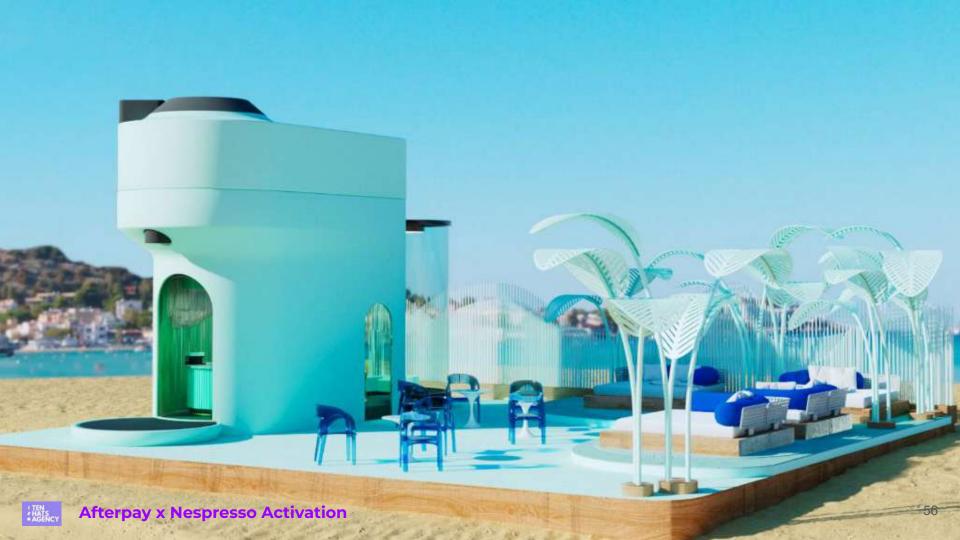

Our 6x3 Stands are super versatile, it's all about how you present.

The Skins Range are made to 3 metres tall for impact, with raised flooring and timber construction. See some of our creations.



































Three Suns | Reed Expo

Pick &





























Halo











Halo in Action 35





Halo in Action 36





Halo in Action

37



























ł

#### From this to that!

Our 6x6 Island is a stand out...

Taking a blank canvas to complete customisation to fit your brand.























Birdon | AOG Expo

# **Custom Build**















Aussie | Expos 45













# **Case Study**

Asset Creation
Experiential creative
Roadshow logistics +
Management end to
end.



































# Pitched for build



















































# **Explore** our Seamless **Process**





#### This is how we Activate!

We believe that a a list can be good start when the items on them adds value in every step of the process. So just like a dance, look at these Seven (7) groovy steps.



## Gear Up baby!

Discover the options, let's work together (email / call us) to give the rundown



## Decisions, Decisions!

Choose from our wide variety of Pop up Pieces and ready to go Kits!



Need something more custom, come on the journey with us and collaborate with a discovery pack and custom render for \$980



#### Value exchange

Time to sign off\* and get started, lock in your activation.



#### Provide the deets

Supply to us your site details, Brand guidelines and artwork eg fonts\*, logos\*, i