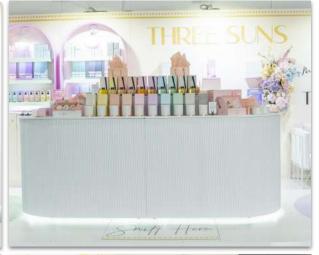

## 3 x 3 Customised

Our 3 x 3 Stands are super versatile, it's all about how you present.

The Skins Range are made to 3 metres tall for impact, with raised flooring and timber construction. See some of our creations.

# 6x3 Customised

Our 6x3 Stands are super versatile, it's all about how you present.

The Skins Range are made to 3 metres tall for impact, with raised flooring and timber construction. See some of our creations.