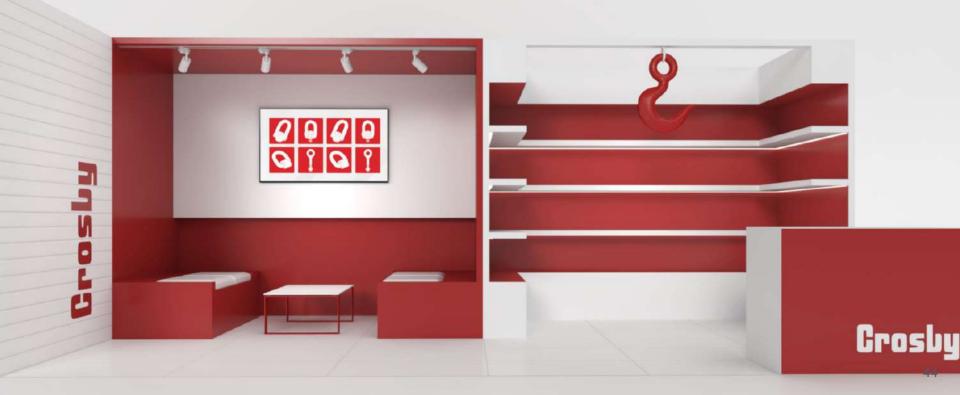

# 6x3 Customised

Our 6x3 Stands are super versatile, it's all about how you present.

The Skins Range are made to 3 metres tall for impact, with raised flooring and timber construction. See some of our creations.