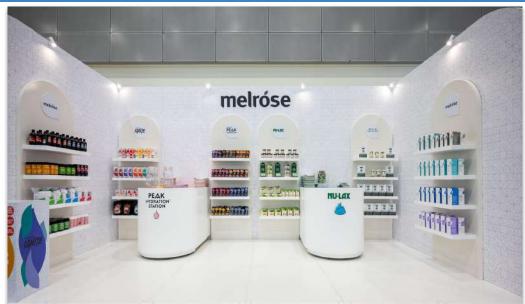

# 6x3 Customised

Our 6x3 Stands are super versatile, it's all about how you present.

The Skins Range are made to 3 metres tall for impact, with raised flooring and timber construction. See some of our creations.

#### From this to that!

Our 6x6 Island is a stand out...

Taking a blank canvas to complete customisation to fit your brand.

Birdon | AOG Expo