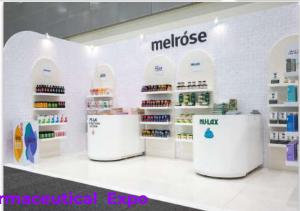

# 6x3 Customised

Our 6x3 Stands are super versatile, it's all about how you present.

The Skins Range are made to 3 metres tall for impact, with raised flooring and timber construction. See some of our creations.

Three Suns | Reed Expo

Pick &

Halo

Halo in Action 35

Halo in Action 36

Halo in Action

37

ł