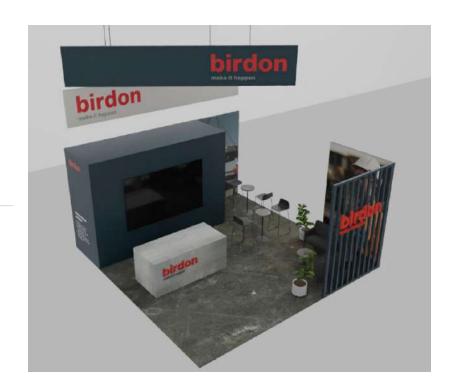

#### From this to that!

Our 6x6 Island is a stand out...

Taking a blank canvas to complete customisation to fit your brand.

Birdon | AOG Expo