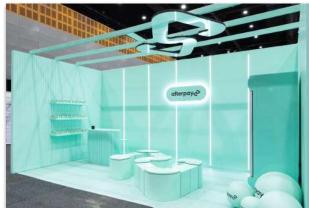

# 6x3 Customised

Our 6x3 Stands are super versatile, it's all about how you present.

The Skins Range are made to 3 metres tall for impact, with raised flooring and timber construction. See some of our creations.