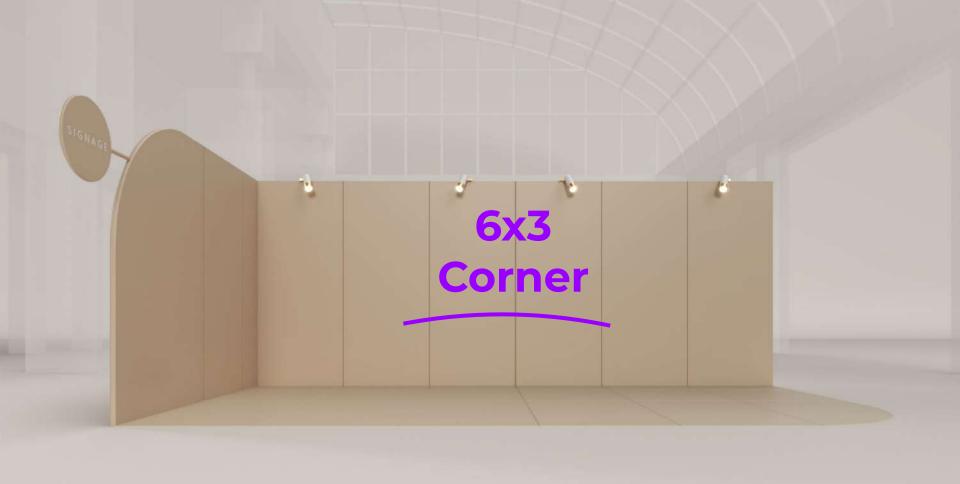

# 6x3 Customised

Our 6x3 Stands are super versatile, it's all about how you present.

The Skins Range are made to 3 metres tall for impact, with raised flooring and timber construction. See some of our creations.