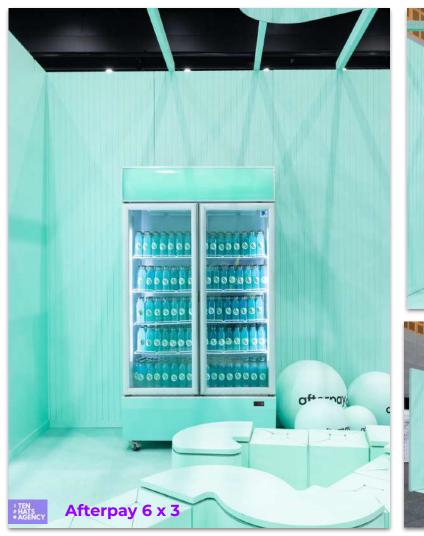

# 6x3 Customised

Our 6x3 Stands are super versatile, it's all about how you present.

The Skins Range are made to 3 metres tall for impact, with raised flooring and timber construction. See some of our creations.