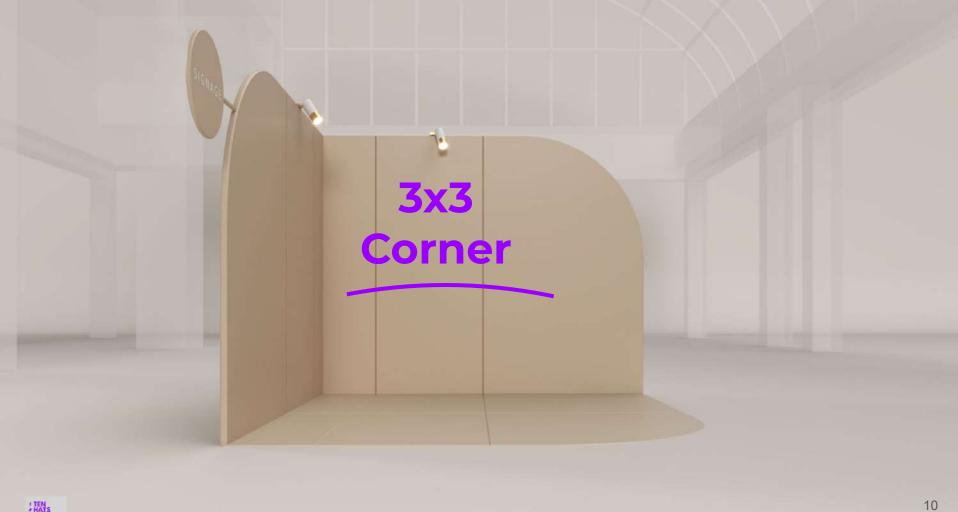

## 3 x 3 Customised

Our 3 x 3 Stands are super versatile, it's all about how you present.

The Skins Range are made to 3 metres tall for impact, with raised flooring and timber construction. See some of our creations.