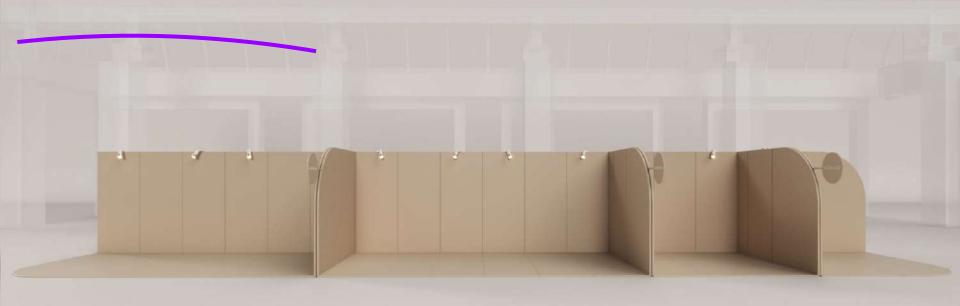

# 6x3 Customised

Our 6x3 Stands are super versatile, it's all about how you present.

The Skins Range are made to 3 metres tall for impact, with raised flooring and timber construction. See some of our creations.