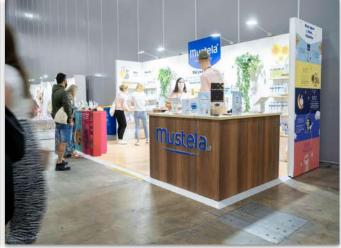

## 3 x 3 Customised

Our 3 x 3 Stands are super versatile, it's all about how you present.

The Skins Range are made to 3 metres tall for impact, with raised flooring and timber construction. See some of our creations.

## From this to that!

Our 3x3 Stands are so versatile! Taking a blank canvas to complete customisation o fit your brand.

ł

## From this to that!

Our 3x3 Stands are so versatile! Taking a blank canvas to complete customisation o fit your brand.