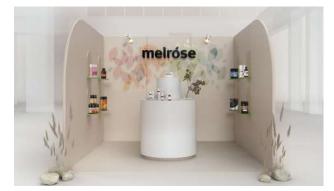

## 3 x 3 Customised

Our 3 x 3 Stands are super versatile, it's all about how you present.

The Skins Range are made to 3 metres tall for impact, with raised flooring and timber construction. See some of our creations.

## From this to that!

Our 3x3 Stands are so versatile! Taking a blank canvas to complete customisation o fit your brand.

ł

## From this to that!

Our 3x3 Stands are so versatile! Taking a blank canvas to complete customisation o fit your brand.