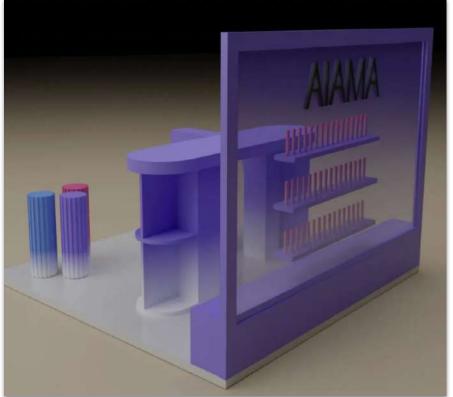

# 6x3 Customised

Our 6x3 Stands are super versatile, it's all about how you present.

The Skins Range are made to 3 metres tall for impact, with raised flooring and timber construction. See some of our creations.