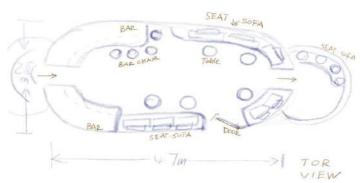

# 6x3 Customised

Our 6x3 Stands are super versatile, it's all about how you present.

The Skins Range are made to 3 metres tall for impact, with raised flooring and timber construction. See some of our creations.