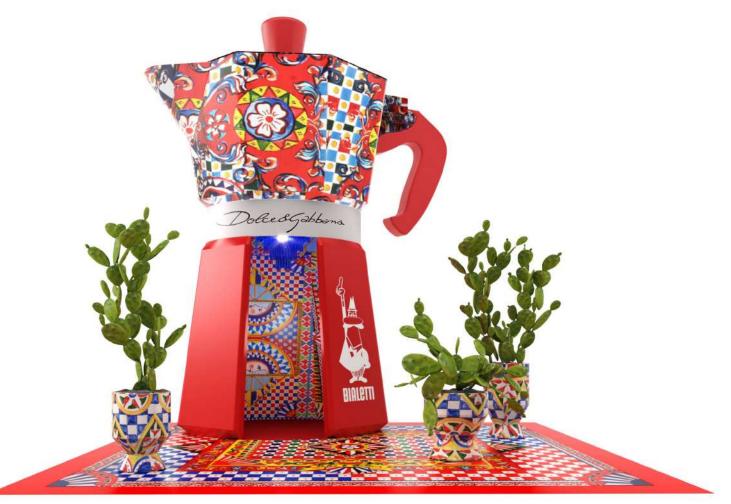

# 6x3 Customised

Our 6x3 Stands are super versatile, it's all about how you present.

The Skins Range are made to 3 metres tall for impact, with raised flooring and timber construction. See some of our creations.