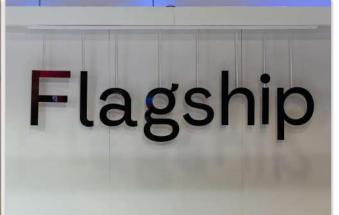

# **Skins Kits**

## 3 x 3 Customised

Our 3 x 3 Stands are super versatile, it's all about how you present.

The Skins Range are made to 3 metres tall for impact, with raised flooring and timber construction. See some of our creations.