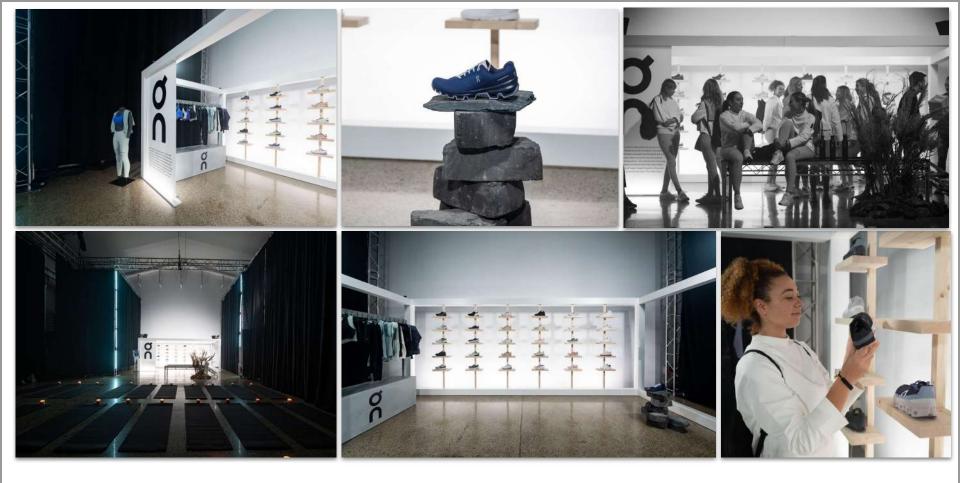

# 6x3 Customised

Our 6x3 Stands are super versatile, it's all about how you present.

The Skins Range are made to 3 metres tall for impact, with raised flooring and timber construction. See some of our creations.

Three Suns | Reed Expo

Pick &

Halo

Halo in Action 35

Halo in Action 36

Halo in Action

37

ł