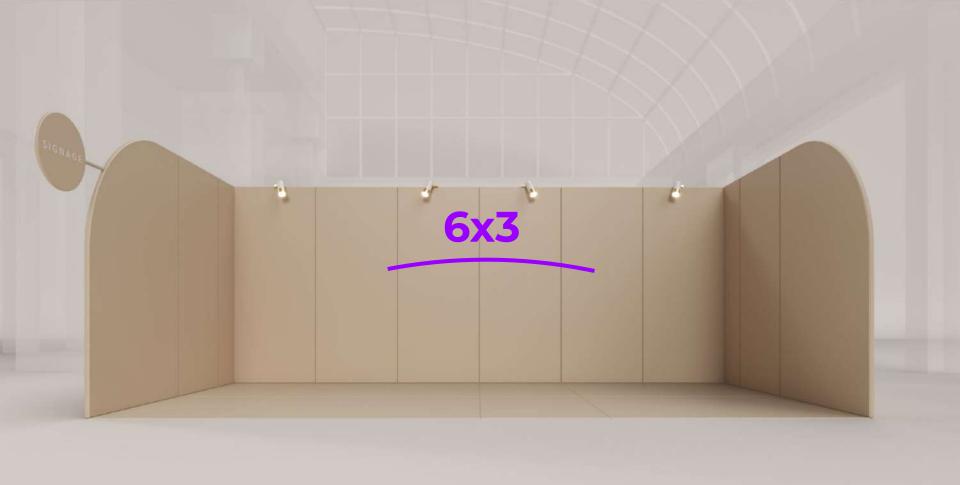

# 6x3 Customised

Our 6x3 Stands are super versatile, it's all about how you present.

The Skins Range are made to 3 metres tall for impact, with raised flooring and timber construction. See some of our creations.