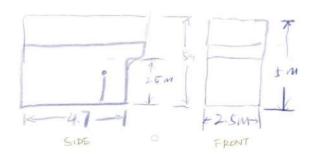

# 6x3 Customised

Our 6x3 Stands are super versatile, it's all about how you present.

The Skins Range are made to 3 metres tall for impact, with raised flooring and timber construction. See some of our creations.