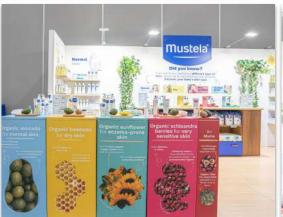

## 3 x 3 Customised

Our 3 x 3 Stands are super versatile, it's all about how you present.

The Skins Range are made to 3 metres tall for impact, with raised flooring and timber construction. See some of our creations.

## From this to that!

Our 3x3 Stands are so versatile! Taking a blank canvas to complete customisation o fit your brand.

ł

## From this to that!

Our 3x3 Stands are so versatile! Taking a blank canvas to complete customisation o fit your brand.