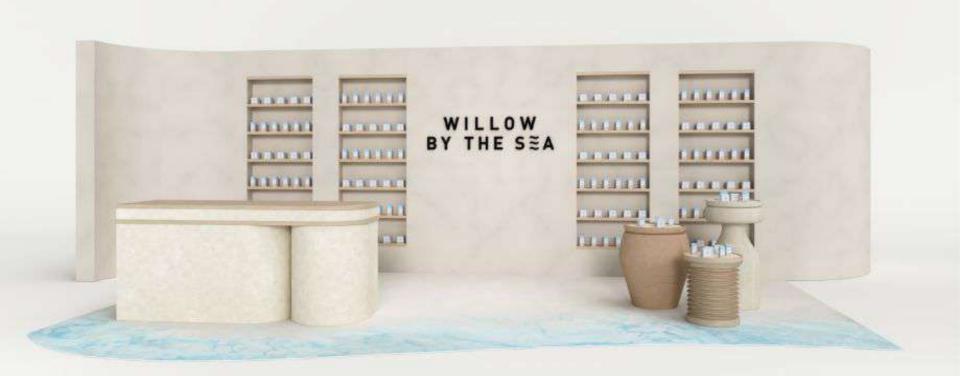

## 3 x 3 Customised

Our 3 x 3 Stands are super versatile, it's all about how you present.

The Skins Range are made to 3 metres tall for impact, with raised flooring and timber construction. See some of our creations.

## From this to that!

Our 3x3 Stands are so versatile! Taking a blank canvas to complete customisation o fit your brand.

ł

## From this to that!

Our 3x3 Stands are so versatile! Taking a blank canvas to complete customisation o fit your brand.