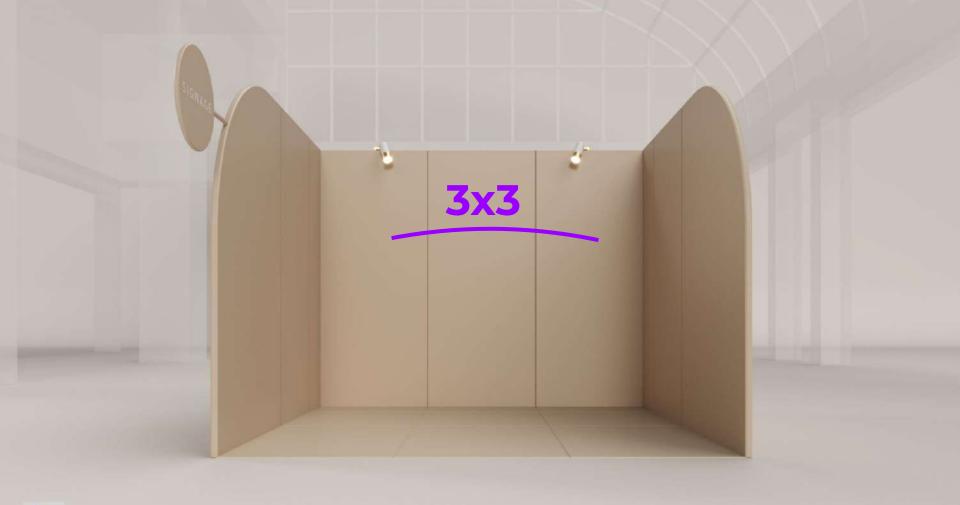

## 3 x 3 Customised

Our 3 x 3 Stands are super versatile, it's all about how you present.

The Skins Range are made to 3 metres tall for impact, with raised flooring and timber construction. See some of our creations.