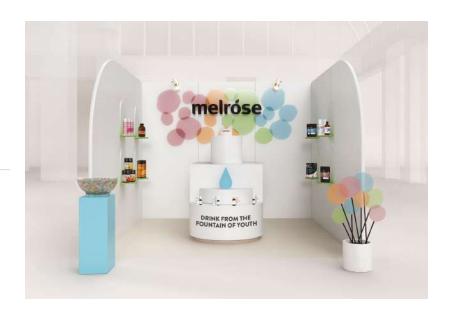

# 6x3 Customised

Our 6x3 Stands are super versatile, it's all about how you present.

The Skins Range are made to 3 metres tall for impact, with raised flooring and timber construction. See some of our creations.