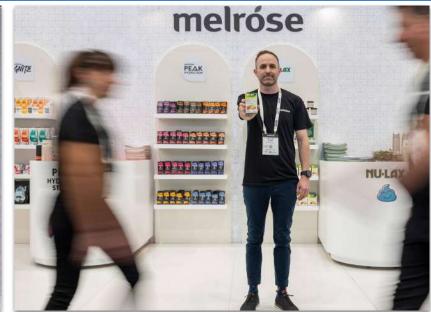

# 6x3 Customised

Our 6x3 Stands are super versatile, it's all about how you present.

The Skins Range are made to 3 metres tall for impact, with raised flooring and timber construction. See some of our creations.

Three Suns | Reed Expo

Pick &

Halo

Halo in Action 35

Halo in Action 36

Halo in Action

37

ł