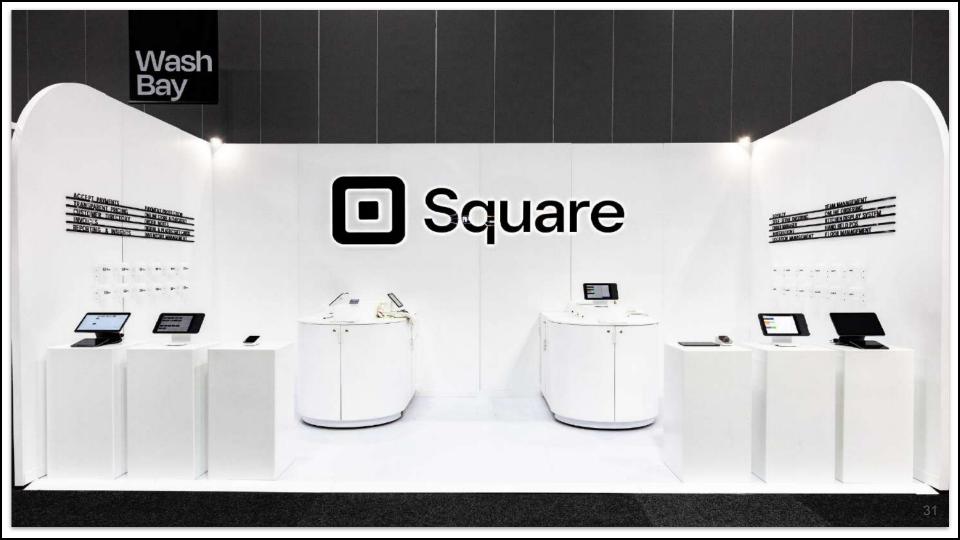

# 6x3 Customised

Our 6x3 Stands are super versatile, it's all about how you present.

The Skins Range are made to 3 metres tall for impact, with raised flooring and timber construction. See some of our creations.

Three Suns | Reed Expo

Pick &

Halo

Halo in Action 35

Halo in Action 36

Halo in Action

37

ł