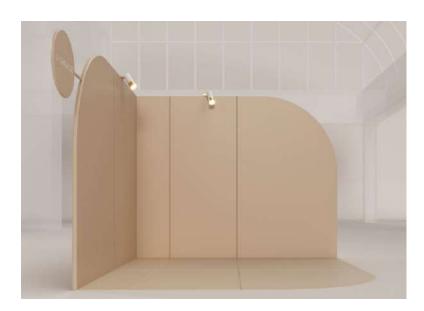

## 3 x 3 Customised

Our 3 x 3 Stands are super versatile, it's all about how you present.

The Skins Range are made to 3 metres tall for impact, with raised flooring and timber construction. See some of our creations.

## From this to that!

Our 3x3 Stands are so versatile! Taking a blank canvas to complete customisation o fit your brand.

ł

## From this to that!

Our 3x3 Stands are so versatile! Taking a blank canvas to complete customisation o fit your brand.