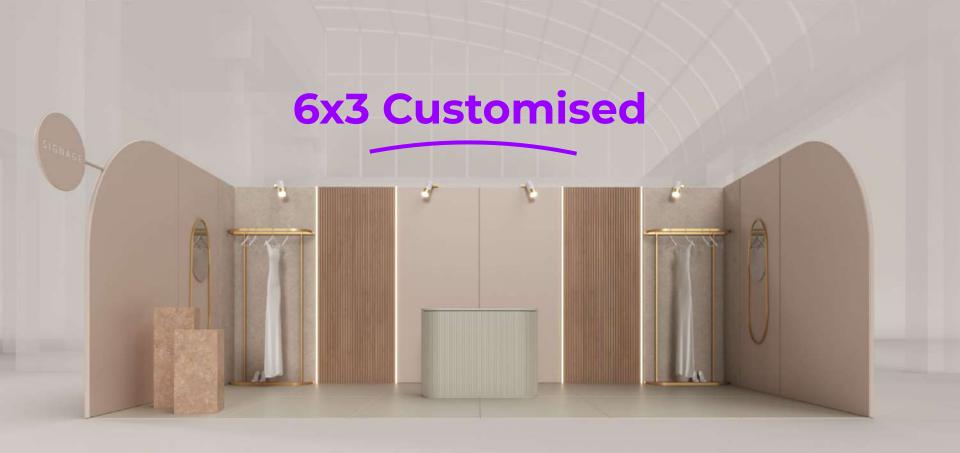

# 6x3 Customised

Our 6x3 Stands are super versatile, it's all about how you present.

The Skins Range are made to 3 metres tall for impact, with raised flooring and timber construction. See some of our creations.