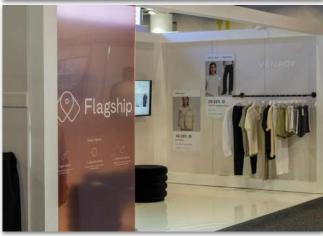

# 6x3 Customised

Our 6x3 Stands are super versatile, it's all about how you present.

The Skins Range are made to 3 metres tall for impact, with raised flooring and timber construction. See some of our creations.