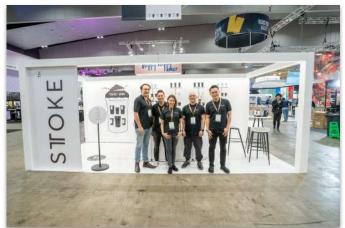

# 6x3 Customised

Our 6x3 Stands are super versatile, it's all about how you present.

The Skins Range are made to 3 metres tall for impact, with raised flooring and timber construction. See some of our creations.