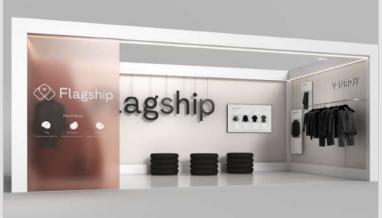

# 6x3 Customised

Our 6x3 Stands are super versatile, it's all about how you present.

The Skins Range are made to 3 metres tall for impact, with raised flooring and timber construction. See some of our creations.