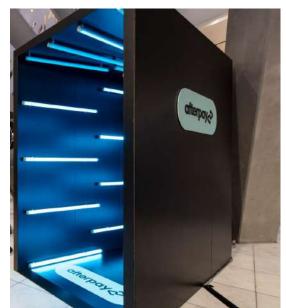

# 6x3 Customised

Our 6x3 Stands are super versatile, it's all about how you present.

The Skins Range are made to 3 metres tall for impact, with raised flooring and timber construction. See some of our creations.



































Three Suns | Reed Expo

Pick &





























Halo











Halo in Action 35





Halo in Action 36





Halo in Action

37



























ł

#### From this to that!

Our 6x6 Island is a stand out...

Taking a blank canvas to complete customisation to fit your brand.























Birdon | AOG Expo

# **Custom Build**















Aussie | Expos 45













# **Case Study**

Asset Creation
Experiential creative
Roadshow logistics +
Management end to
end.



































# Pitched for build



















































# **Explore** our Seamless **Process**





#### This is how we Activate!

We believe that a a list can be good start when the items on them adds value in every step of the process. So just like a dance, look at these Seven (7) groovy steps.



## Gear Up baby!

Discover the options, let's work together (email / call us) to give the rundown



## Decisions, Decisions!

Choose from our wide variety of Pop up Pieces and ready to go Kits!



Need something more custom, come on the journey with us and collaborate with a discovery pack and custom render for \$980



#### Value exchange

Time to sign off\* and get started, lock in your activation.



#### Provide the deets

Supply to us your site details, Brand guidel