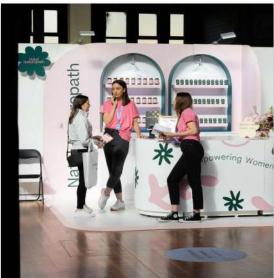

## 3 x 3 Customised

Our 3 x 3 Stands are super versatile, it's all about how you present.

The Skins Range are made to 3 metres tall for impact, with raised flooring and timber construction. See some of our creations.

## From this to that!

Our 3x3 Stands are so versatile! Taking a blank canvas to complete customisation o fit your brand.

ł

## From this to that!

Our 3x3 Stands are so versatile! Taking a blank canvas to complete customisation o fit your brand.