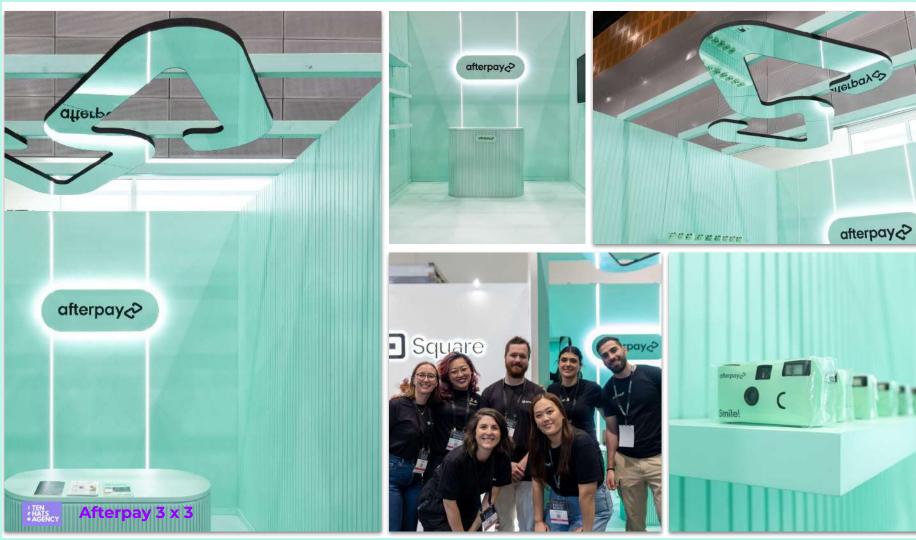

## 3 x 3 Customised

Our 3 x 3 Stands are super versatile, it's all about how you present.

The Skins Range are made to 3 metres tall for impact, with raised flooring and timber construction. See some of our creations.

## From this to that!

Our 3x3 Stands are so versatile! Taking a blank canvas to complete customisation o fit your brand.

ł

## From this to that!

Our 3x3 Stands are so versatile! Taking a blank canvas to complete customisation o fit your brand.