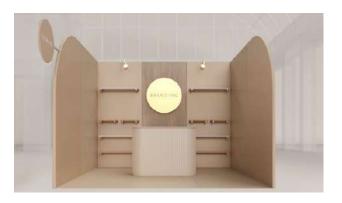

## 3 x 3 Customised

Our 3 x 3 Stands are super versatile, it's all about how you present.

The Skins Range are made to 3 metres tall for impact, with raised flooring and timber construction. See some of our creations.

## From this to that!

Our 3x3 Stands are so versatile! Taking a blank canvas to complete customisation o fit your brand.

ł

## From this to that!

Our 3x3 Stands are so versatile! Taking a blank canvas to complete customisation o fit your brand.