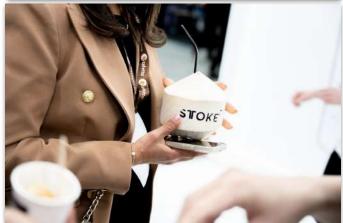

# 6x3 Customised

Our 6x3 Stands are super versatile, it's all about how you present.

The Skins Range are made to 3 metres tall for impact, with raised flooring and timber construction. See some of our creations.