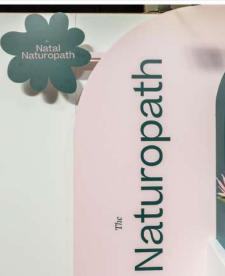

## 3 x 3 Customised

Our 3 x 3 Stands are super versatile, it's all about how you present.

The Skins Range are made to 3 metres tall for impact, with raised flooring and timber construction. See some of our creations.

## From this to that!

Our 3x3 Stands are so versatile! Taking a blank canvas to complete customisation o fit your brand.

ł

## From this to that!

Our 3x3 Stands are so versatile! Taking a blank canvas to complete customisation o fit your brand.