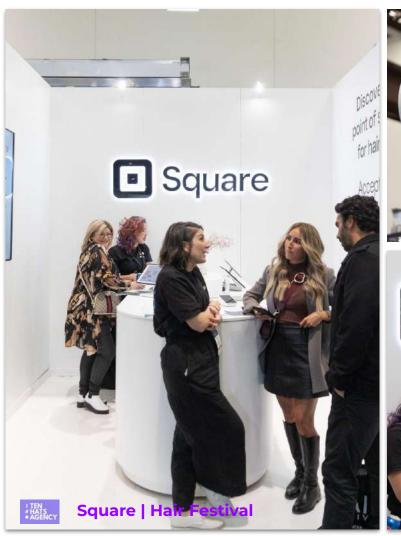

# 6x3 Customised

Our 6x3 Stands are super versatile, it's all about how you present.

The Skins Range are made to 3 metres tall for impact, with raised flooring and timber construction. See some of our creations.