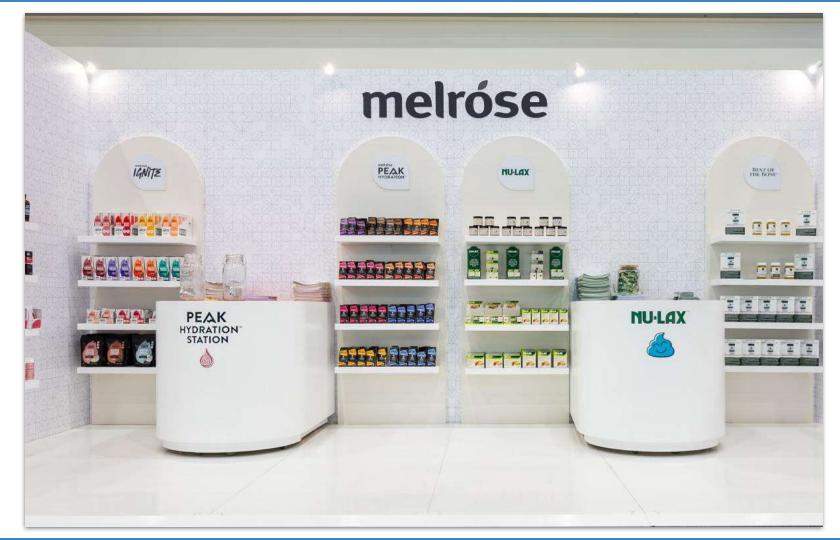

# 6x3 Customised

Our 6x3 Stands are super versatile, it's all about how you present.

The Skins Range are made to 3 metres tall for impact, with raised flooring and timber construction. See some of our creations.

#### From this to that!

Our 6x6 Island is a stand out...

Taking a blank canvas to complete customisation to fit your brand.

Birdon | AOG Expo