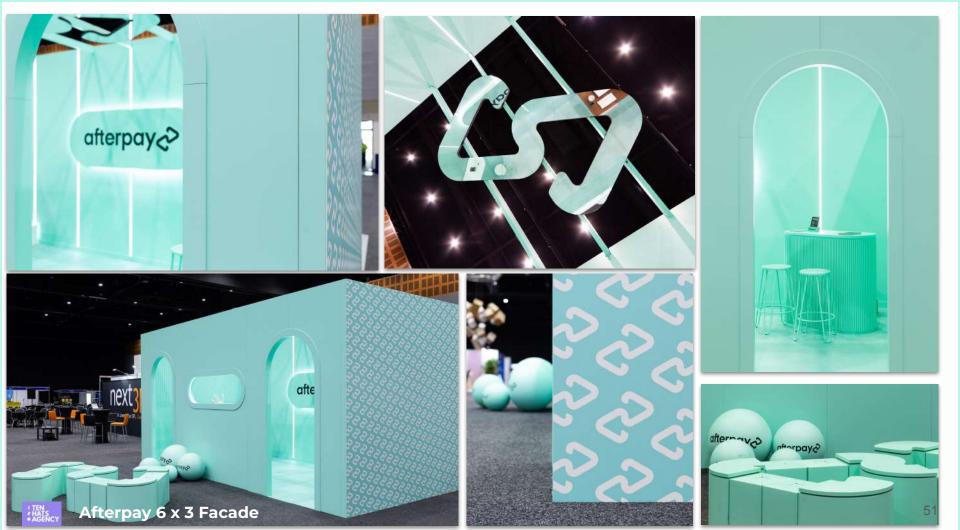

# 6x3 Customised

Our 6x3 Stands are super versatile, it's all about how you present.

The Skins Range are made to 3 metres tall for impact, with raised flooring and timber construction. See some of our creations.