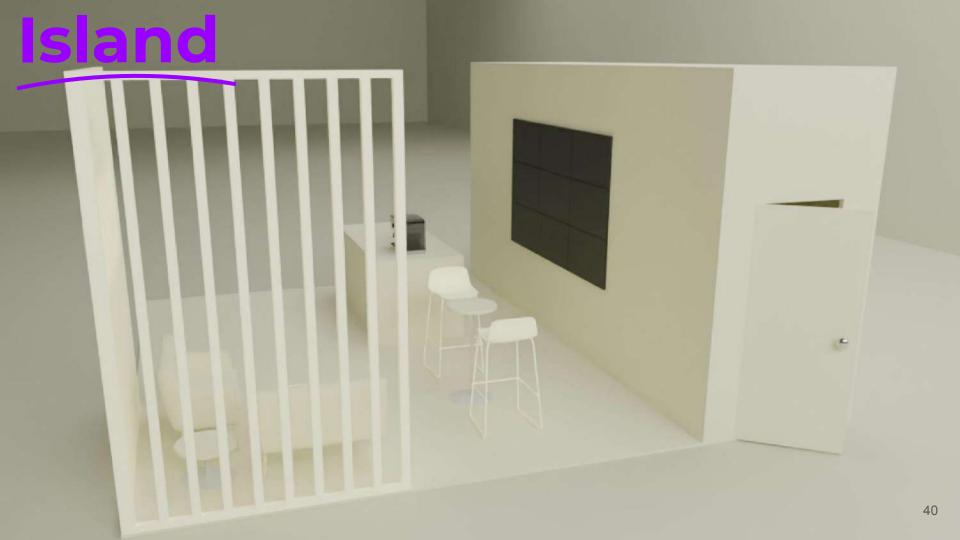

#### From this to that!

Our 6x6 Island is a stand out...

Taking a blank canvas to complete customisation to fit your brand.

Birdon | AOG Expo