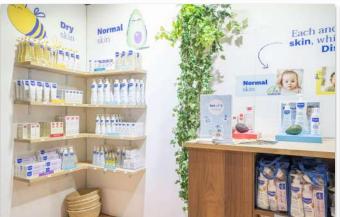

## 3 x 3 Customised

Our 3 x 3 Stands are super versatile, it's all about how you present.

The Skins Range are made to 3 metres tall for impact, with raised flooring and timber construction. See some of our creations.

## From this to that!

Our 3x3 Stands are so versatile! Taking a blank canvas to complete customisation o fit your brand.

ł

## From this to that!

Our 3x3 Stands are so versatile! Taking a blank canvas to complete customisation o fit your brand.