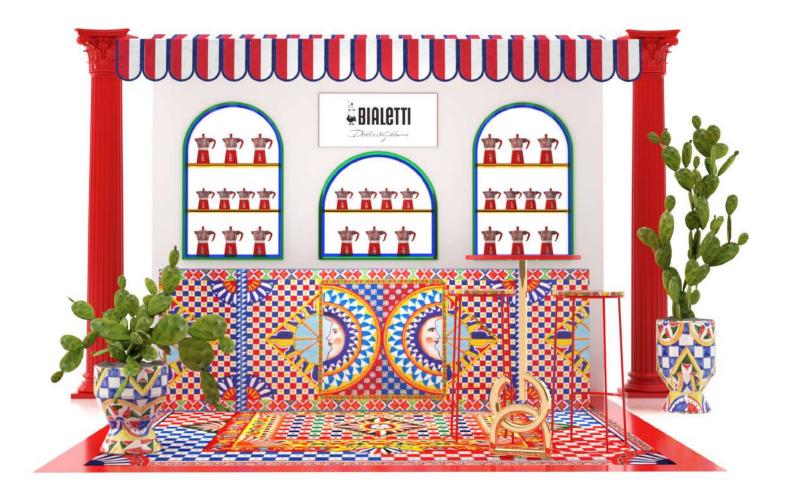

#### From this to that!

Our 6x6 Island is a stand out...

Taking a blank canvas to complete customisation to fit your brand.

Birdon | AOG Expo