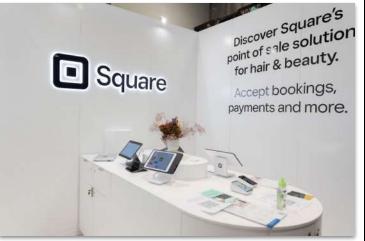

# 6x3 Customised

Our 6x3 Stands are super versatile, it's all about how you present.

The Skins Range are made to 3 metres tall for impact, with raised flooring and timber construction. See some of our creations.