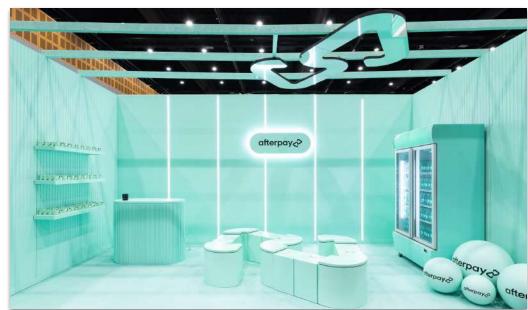

# 6x3 Customised

Our 6x3 Stands are super versatile, it's all about how you present.

The Skins Range are made to 3 metres tall for impact, with raised flooring and timber construction. See some of our creations.