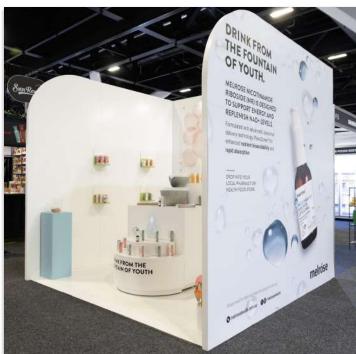

# 6x3 Customised

Our 6x3 Stands are super versatile, it's all about how you present.

The Skins Range are made to 3 metres tall for impact, with raised flooring and timber construction. See some of our creations.