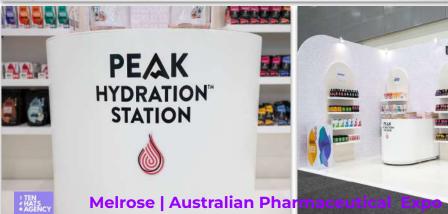

# 6x3 Customised

Our 6x3 Stands are super versatile, it's all about how you present.

The Skins Range are made to 3 metres tall for impact, with raised flooring and timber construction. See some of our creations.

Three Suns | Reed Expo

Pick &

Halo

Halo in Action 35

Halo in Action 36

Halo in Action

37

ł