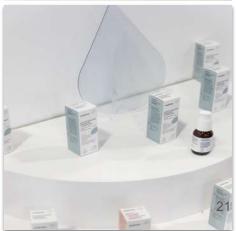

## 3 x 3 Customised

Our 3 x 3 Stands are super versatile, it's all about how you present.

The Skins Range are made to 3 metres tall for impact, with raised flooring and timber construction. See some of our creations.