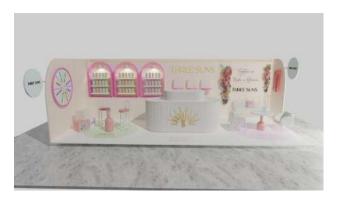

## 3 x 3 Customised

Our 3 x 3 Stands are super versatile, it's all about how you present.

The Skins Range are made to 3 metres tall for impact, with raised flooring and timber construction. See some of our creations.

## From this to that!

Our 3x3 Stands are so versatile! Taking a blank canvas to complete customisation o fit your brand.

ł

## From this to that!

Our 3x3 Stands are so versatile! Taking a blank canvas to complete customisation o fit your brand.