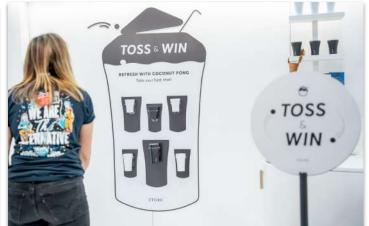

# 6x3 Customised

Our 6x3 Stands are super versatile, it's all about how you present.

The Skins Range are made to 3 metres tall for impact, with raised flooring and timber construction. See some of our creations.