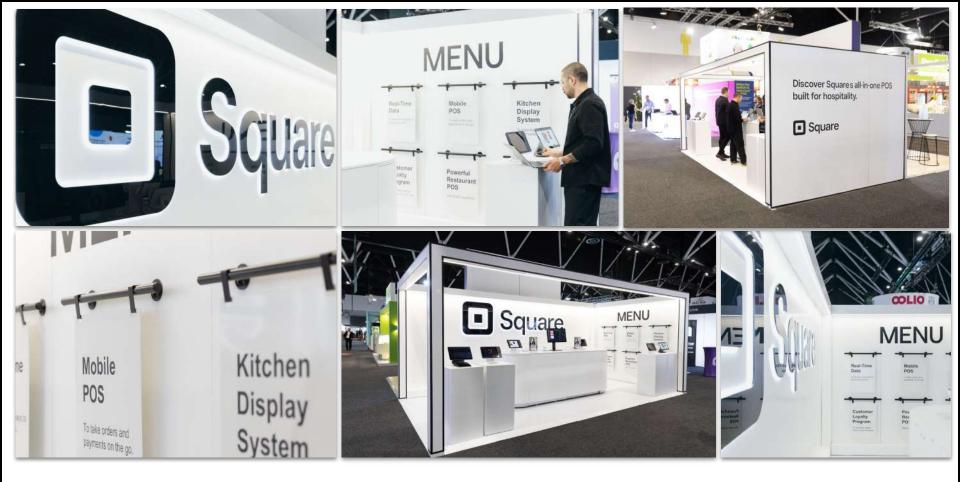

ł

## From this to that!

Our 3x3 Stands are so versatile! Taking a blank canvas to complete customisation o fit your brand.

















ł

## From this to that!

Our 3x3 Stands are so versatile! Taking a blank canvas to complete customisation o fit your brand.



















ł

## From this to that!

Our 3x3 Stands are so versatile! Taking a blank canvas to complete customisation o fit your brand.





















# 6x3 Customised

Our 6x3 Stands are super versatile, it's all about how you present.

The Skins Range are made to 3 metres tall for impact, with raised flooring and timber construction. See some of our creations.



































Three Suns | Reed Expo

Pick &





























Halo











Halo in Action 35





Halo in Action 36





Halo in Action

37



























ł

#### From this to that!

Our 6x6 Island is a stand out...

Taking a blank canvas to complete customisation to fit your brand.























Birdon | AOG Expo

# **Custom Build**















Aussie | Expos 45













# **Case Study**

Asset Creation
Experiential creative
Roadshow logistics +
Management end to
end.



































# Pitched for build



















































# **Explore** our Seamless **Process**





#### This is how we Activate!

We believe that a a list can be good start when the items on them adds value in every step of the process. So just like a dance, look at these Seven (7) groovy steps.



## Gear Up baby!

Discover the options, let's work together (ema