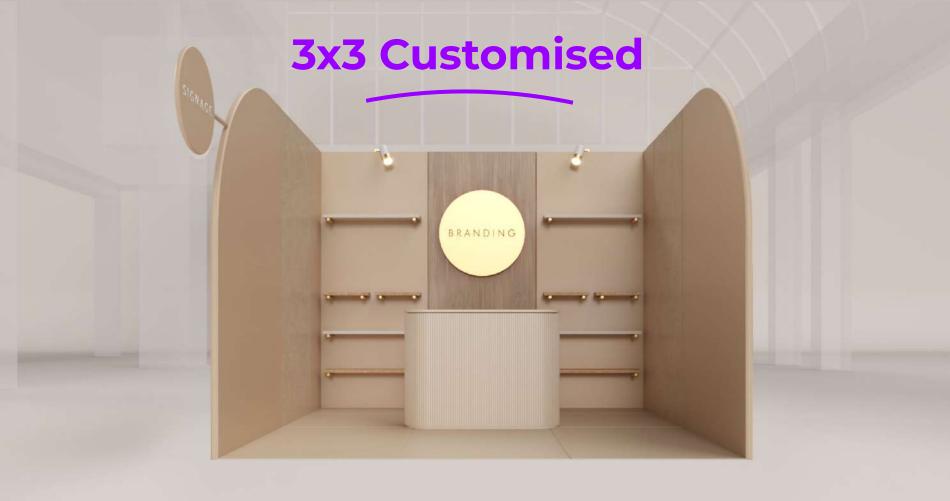

## 3 x 3 Customised

Our 3 x 3 Stands are super versatile, it's all about how you present.

The Skins Range are made to 3 metres tall for impact, with raised flooring and timber construction. See some of our creations.