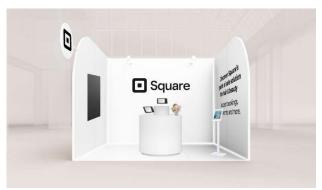

## 3 x 3 Customised

Our 3 x 3 Stands are super versatile, it's all about how you present.

The Skins Range are made to 3 metres tall for impact, with raised flooring and timber construction. See some of our creations.

## From this to that!

Our 3x3 Stands are so versatile! Taking a blank canvas to complete customisation o fit your brand.

ł

## From this to that!

Our 3x3 Stands are so versatile! Taking a blank canvas to complete customisation o fit your brand.