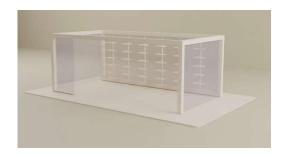

#### **Myriad Range**

With a range of sizes in how you can present, the myriad is packed with lockable storage and a deep depth of bench space to showcase from.

Myriad 2.0

Myriad 3.0

Myriad 4.0