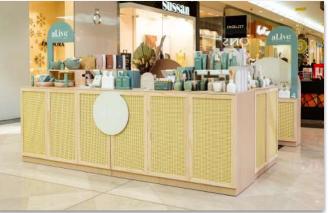

#### **Myriad Range**

With a range of sizes in how you can present, the myriad is packed with lockable storage and a deep depth of bench space to showcase from.

Myriad 2.0

Myriad 3.0

Myriad 4.0

#### **Myriad Rise Range**

A wide range of options in how you can present, these risers will assist you in elevating your products to be seen.

Cakey Rise 2.0

Myriad Rise 2.0

Myriad Rise 3.0