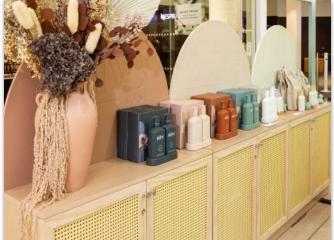

#### **Myriad Range**

With a range of sizes in how you can present, the myriad is packed with lockable storage and a deep depth of bench space to showcase from.

Myriad 2.0

Myriad 3.0

Myriad 4.0

#### **Myriad Rise Range**

A wide range of options in how you can present, these risers will assist you in elevating your products to be seen.

Cakey Rise 2.0

Myriad Rise 2.0

Myriad Rise 3.0