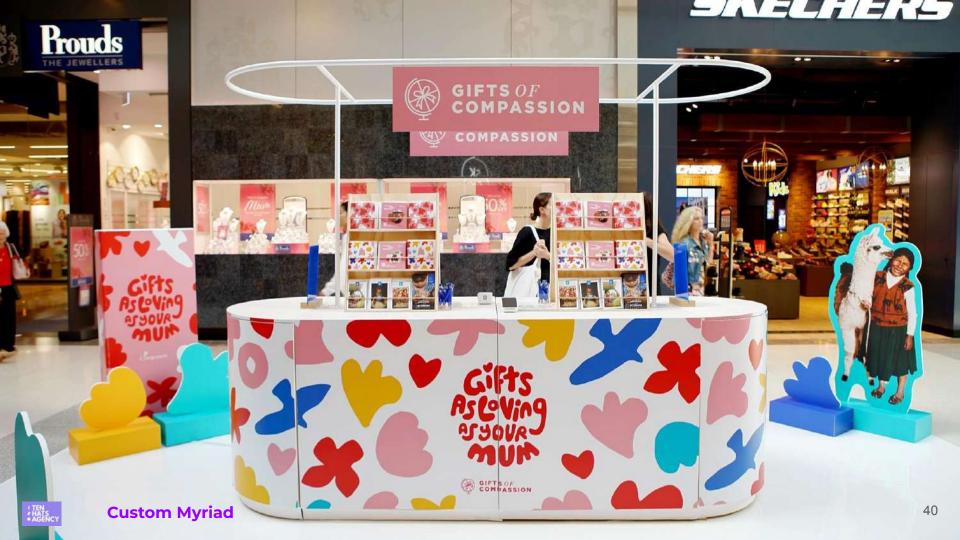

#### **Myriad Range**

With a range of sizes in how you can present, the myriad is packed with lockable storage and a deep depth of bench space to showcase from.

Myriad 2.0

Myriad 3.0

Myriad 4.0