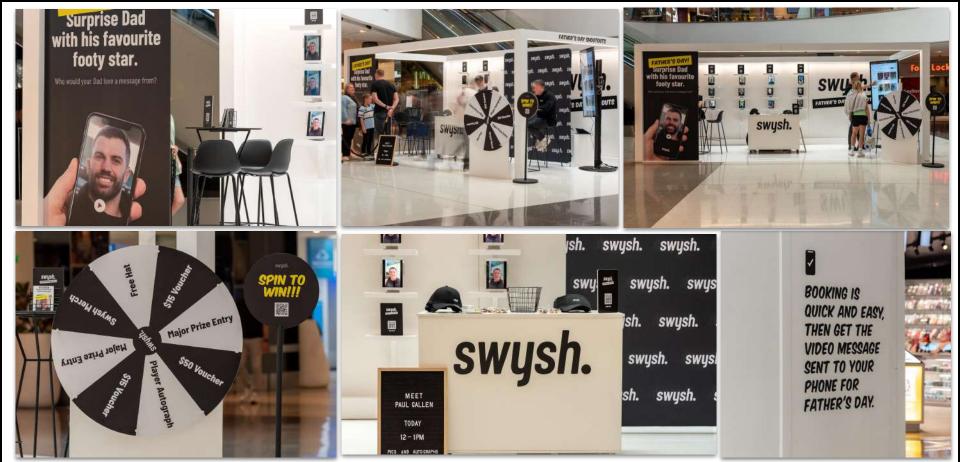

#### **Swysh Pop Up Pieces used**

Swysh selected some amazing pieces and elevated with the Halo fixture choice.

Table + Stools

Halo

Halo in Action 54

ł