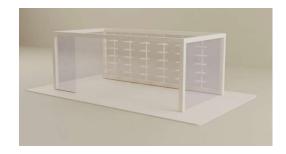

#### **Myriad Range**

With a range of sizes in how you can present, the myriad is packed with lockable storage and a deep depth of bench space to showcase from.

Myriad 2.0

Myriad 3.0

Myriad 4.0